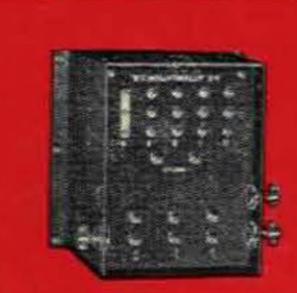

THEATRE HORNS!

NEW DRIVER AND
KOUSTICAL LENS!
Highest power handling
capacity and smoothest
controlled distribution of
any single theatre unit!

NEW 500-CYCLE
DIVIDING NETWORK!
5 position attenuation.
Fully compensated circuit.