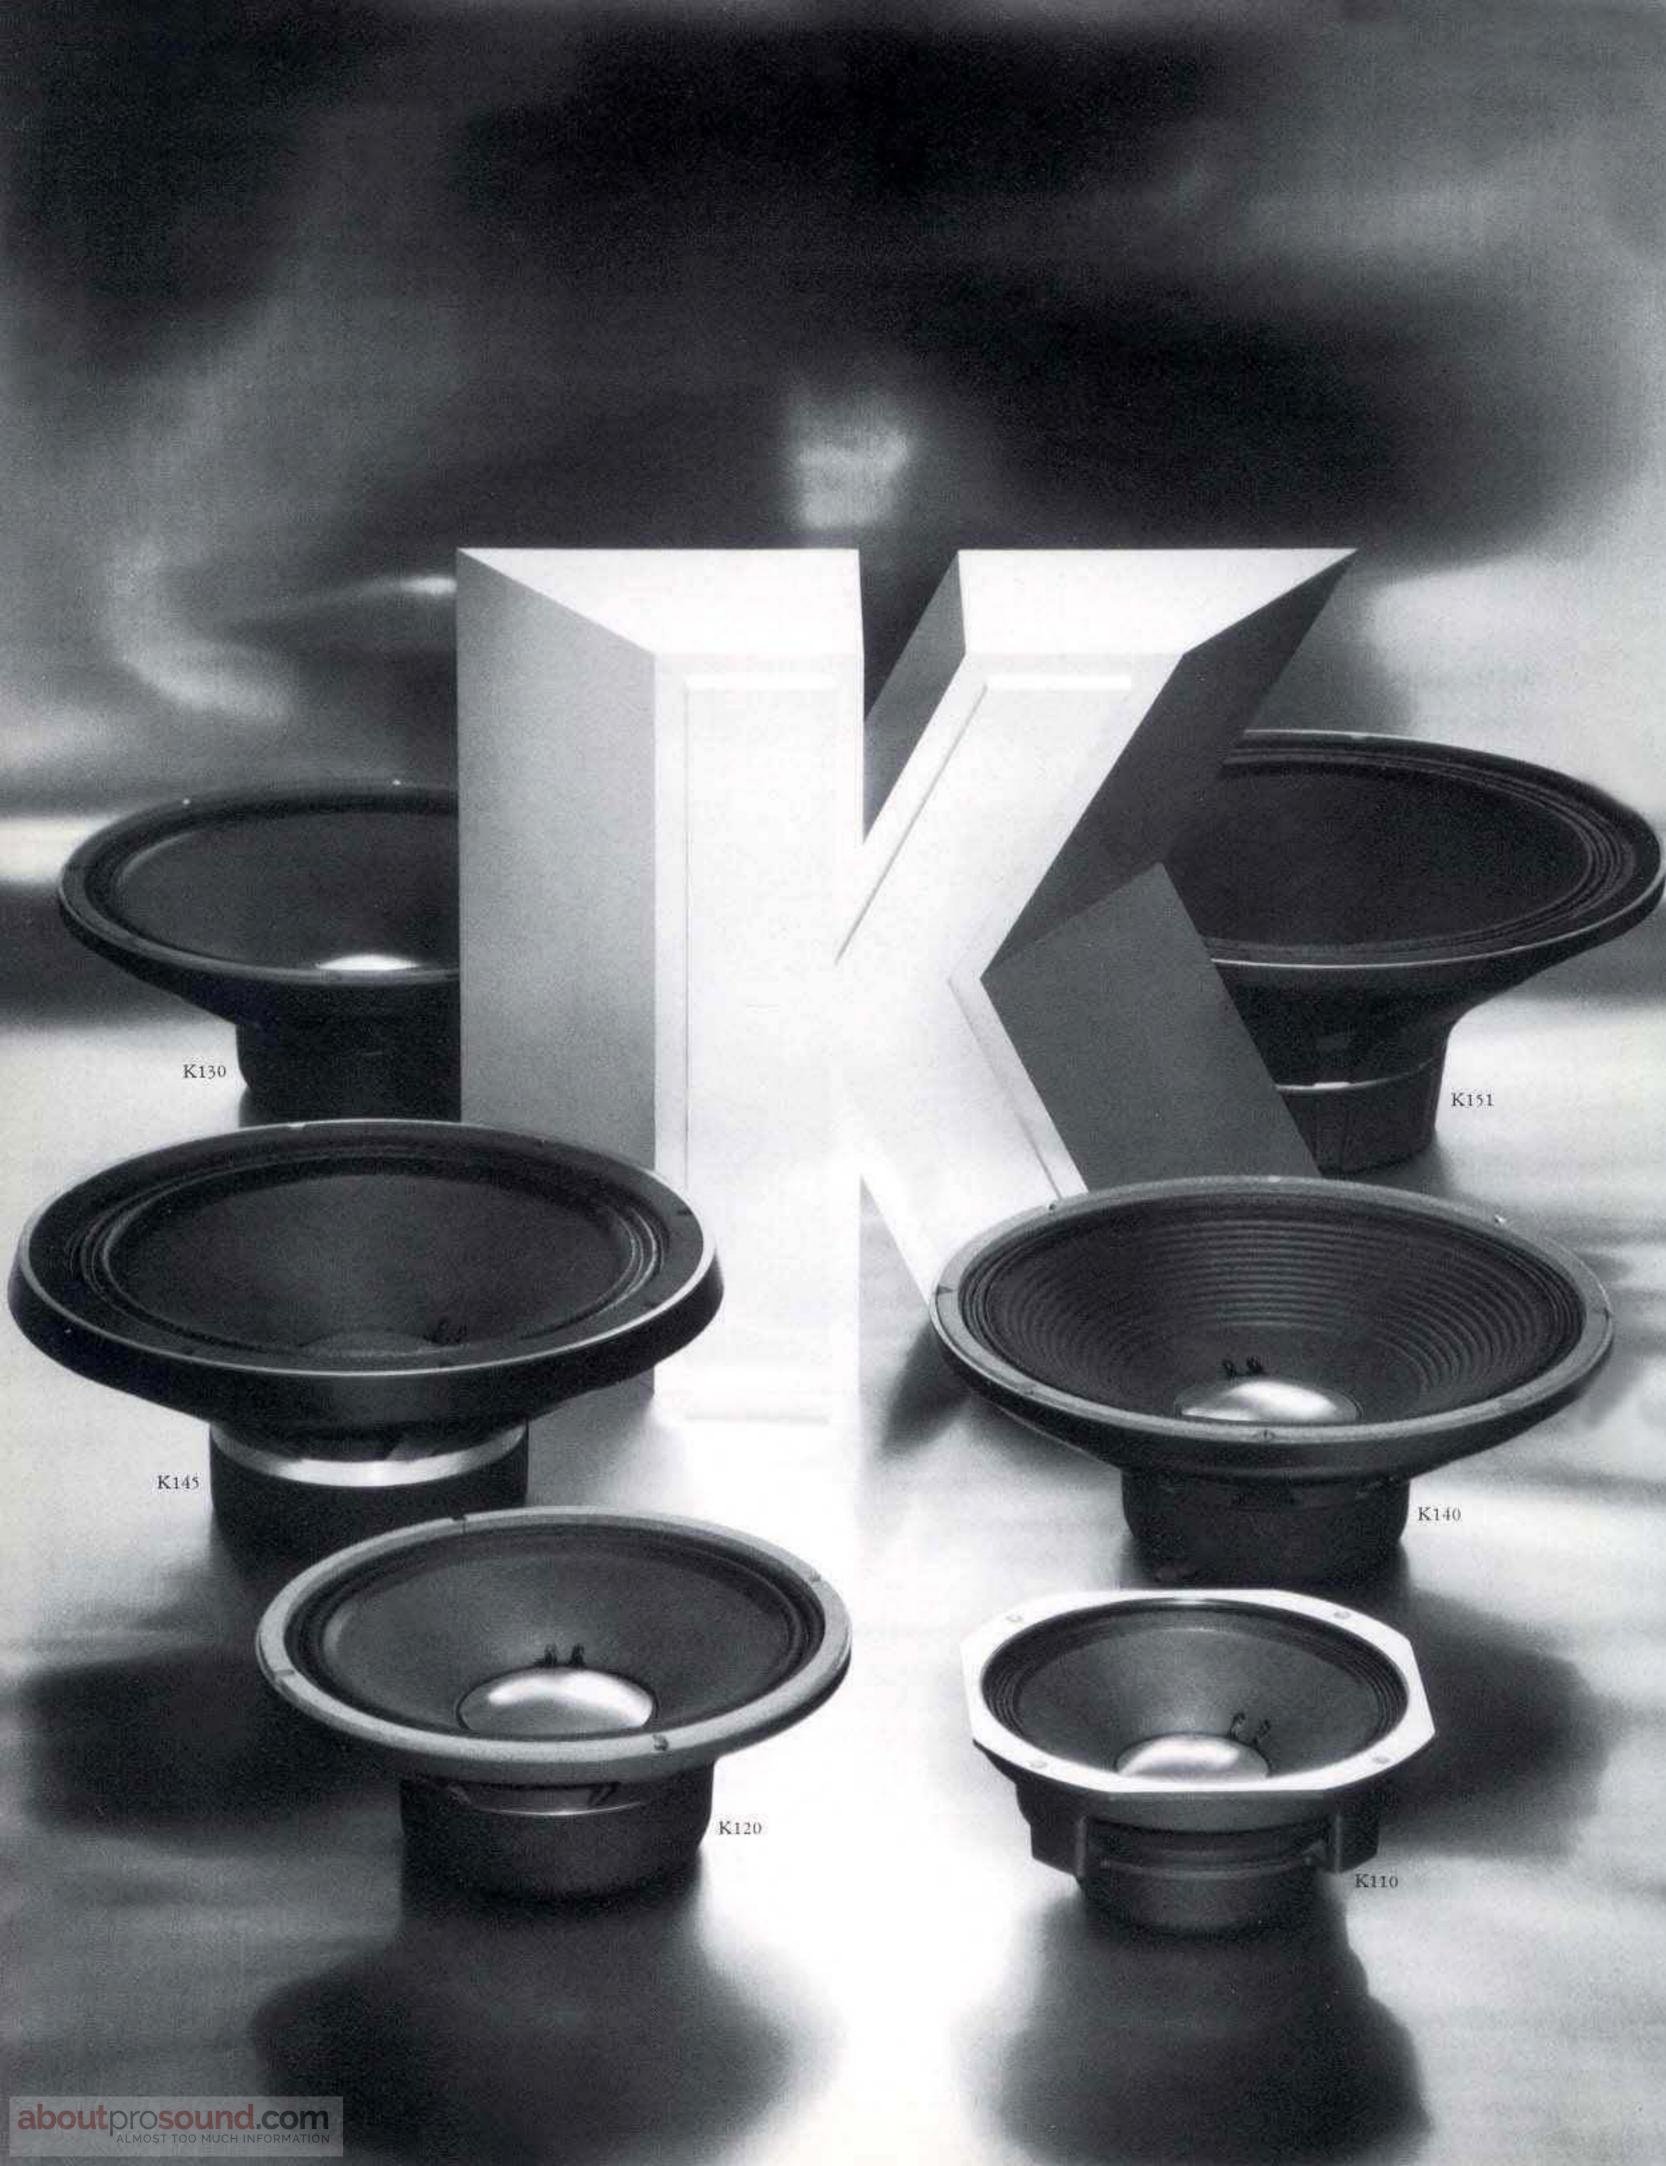

# K110 10-inch

Here is a loudspeaker that can take 75 watts continuous sine wave and deliver more sound output per amplifier watt than any other loudspeaker its size.

Sustain is highly predictable and overtone characteristics are brilliant, making the K110 an obvious choice where small size and big system performance are required. Considered to be JBL'S crispest sounding musical instrument loudspeaker, it's right at home with lead and rhythm guitar, organ, or when stacked in a column for PA use.

## K120 12-inch

This remarkable loudspeaker is more efficient and can handle greater power than most 15-inch models. Its full-range reproduction and 100-watt continuous sine wave rating offer performance that will satisfy the most critical musician. The K120 directly replaces conventional 12-inch musical instrument loudspeakers used in guitar amps, organs, electric pianos and similar applications.

#### K145 Bass Instrument Loudspeaker

A Success Story. The objective: To create brand new sound in a 15-inch bass instrument loudspeaker — sharply defined, crisp sound that projects a bigger bass punch than ever heard before from other loudspeakers its size. Plus the same high efficiency and power handling that have made JBL the overwhelming choice of professionals for over 30 years.

## K130 15-inch

The K130 is JBL's most rugged and efficient extended range musical instrument loudspeaker. Its 125-watt continuous sine wave power handling capability qualifies it as the ideal reproducer for lead and rhythm instruments. The 15-inch cone area provides considerably more output than smaller cones without the slightest sacrifice in midrange and high frequency reproduction.

#### K140 15-inch

This superb low frequency transducer is specially designed for bass guitarists and

#### K151 Bass Instrument Loudspeaker

JBL's new K151 is a powerhouse 18-inch loudspeaker made especially for electric bass, and designed for unsurpassed performance in horn-loaded or reflex enclosures.