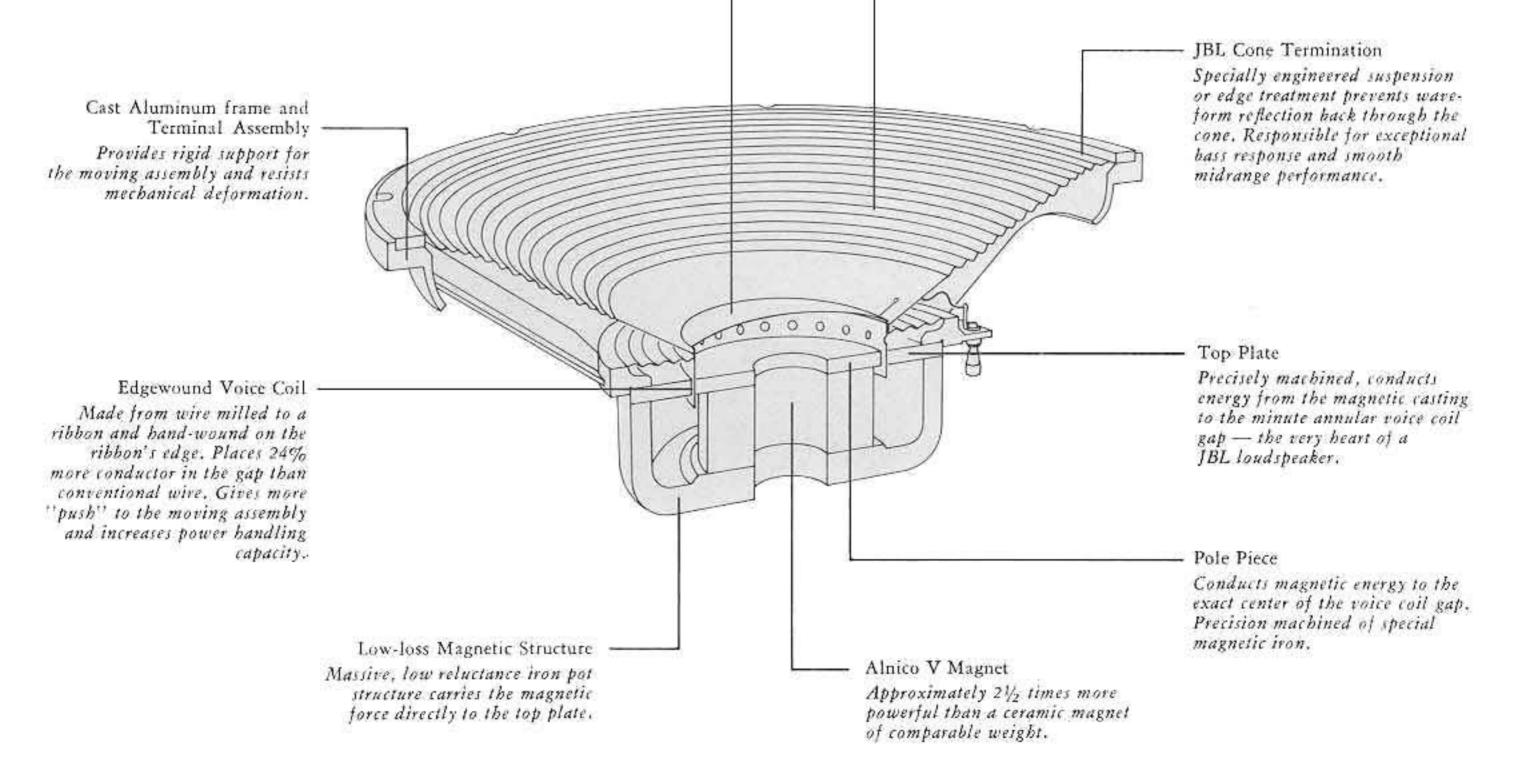

The K145's special cone is powered by the most massive magnetic structure JBL has every built. 20 pounds worth, and in the JBL tradition, all critical areas are precisely machined for optimum performance. It contains a large, costly Alnico V magnet (250% stronger per pound than conventionally used ceramic types) that directs tremendous energy to the magnetic gap through a huge cast iron pot structure. Within the magnetic gap lies a 4-inch diameter voice coil of copper wire, milled to a fine ribbon then tightly wound by hand on its narrow edge. Compared to small, machine made coils of round wire which are typically used in other speakers, this process increases efficiency, expands dynamic range and provides outstanding definition - the kind of extra performance a musician expects from JBL.

K151 has it all. 20 pounds of precision machined Alnico V with high grade iron and steel for a super strong magnetic structure. A big 4-inch voice coil of special ribbon wire which places 24% more wire in the magnetic gap than standard coils of round wire. Finally, a cone that's an optimum combination of stiffness, density and laboratory standard test is far more demanding than actual performance situations, and provides a truly credible measure of a loudspeaker's capability.

Loudspeakers can be most easily overdriven where their measured impedance is at its minimum point (impedance actually varies from low to high frequencies in all loudspeakers). For this reason, we require the K Series loudspeakers to withstand its full rated power input at all frequencies within one-half an octave on each side of the minimum impedance region and to sustain this performance continuously for one hour without damage.